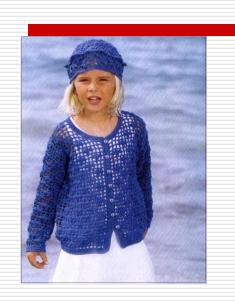

## Who is she?

Mary Ann Kate

This is a nice girl. Her hair is short and fair. She has a white dress. She has a sweater and a hat. They are blue.